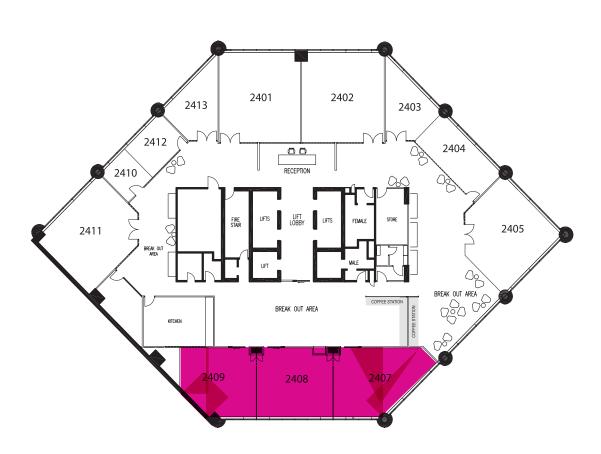

## Extra Large Room 2407-2409

215 Adelaide Street, Brisbane

| Area (m2) | Theatre | Cabaret | Classroom |
|-----------|---------|---------|-----------|
| 180       | 180     | 90      | 90        |