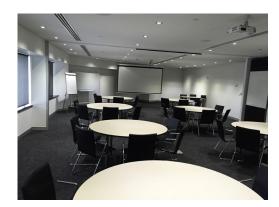

## Extra Large Room 2407-2409

215 Adelaide Street, Brisbane

## **Room specifications**

- Natural light
- Ergonomically designed furniture
- Large break-out area
- Help phone for immediate assistance
- Fibre Optic internet on request
- Storage facilities available

## Room hire inclusions

- Ceiling mounted data projector or wall-mounted LCD
- VGA/HDMI connection & sound
- Continuous tea/Nespresso coffee/biscuits
- Water and mints
- Presenter box with stationery
- WiFi in breakout areas
- Notepads and pens
- Whiteboard & markers
- Meet & Greet